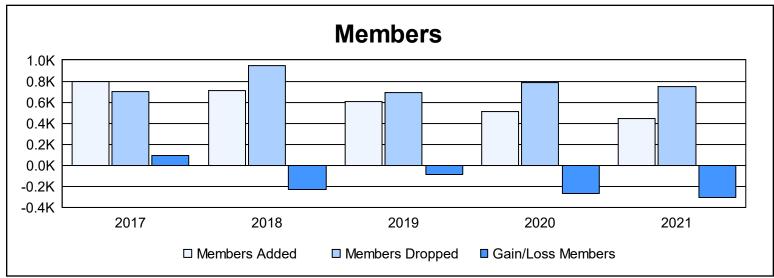

| Year      | New<br>Clubs | Dropped<br>Clubs | Gain/<br>Loss<br>Clubs | New<br>Members | Charter<br>Members | Reinstate<br>Members | Transfer<br>Members | Total<br>Member<br>Added | Total<br>Members<br>Dropped | Gain/<br>Loss<br>Members |
|-----------|--------------|------------------|------------------------|----------------|--------------------|----------------------|---------------------|--------------------------|-----------------------------|--------------------------|
| 2016-2017 | 3            | 1                | 2                      | 622            | 115                | 29                   | 30                  | 796                      | 702                         | 94                       |
| 2017-2018 | 1            | 8                | -7                     | 598            | 51                 | 15                   | 47                  | 711                      | 946                         | -235                     |
| 2018-2019 | 1            | 3                | -2                     | 514            | 27                 | 30                   | 37                  | 608                      | 695                         | -87                      |
| 2019-2020 | 3            | 6                | -3                     | 359            | 87                 | 20                   | 49                  | 515                      | 783                         | -268                     |
| 2020-2021 | 2            | 4                | -2                     | 288            | 92                 | 33                   | 27                  | 440                      | 746                         | -306                     |
| Average   | 2            | 4                | -2                     | 476            | 74                 | 25                   | 38                  | 614                      | 774                         | -160                     |