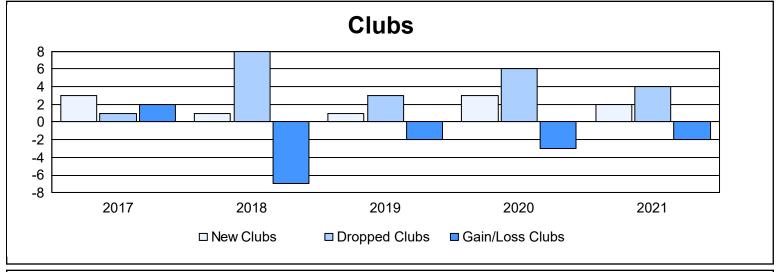

| Year      | New<br>Clubs | Dropped<br>Clubs | Gain/<br>Loss<br>Clubs | New<br>Members | Charter<br>Members | Reinstate<br>Members | Transfer<br>Members | Total<br>Member<br>Added | Total<br>Members<br>Dropped | Gain/<br>Loss<br>Members |
|-----------|--------------|------------------|------------------------|----------------|--------------------|----------------------|---------------------|--------------------------|-----------------------------|--------------------------|
| 2016-2017 | 3            | 1                | 2                      | 622            | 115                | 29                   | 30                  | 796                      | 702                         | 94                       |
| 2017-2018 | 1            | 8                | -7                     | 598            | 51                 | 15                   | 47                  | 711                      | 946                         | -235                     |
| 2018-2019 | 1            | 3                | -2                     | 514            | 27                 | 30                   | 37                  | 608                      | 695                         | -87                      |
| 2019-2020 | 3            | 6                | -3                     | 359            | 87                 | 20                   | 49                  | 515                      | 783                         | -268                     |
| 2020-2021 | 2            | 4                | -2                     | 288            | 92                 | 33                   | 27                  | 440                      | 746                         | -306                     |
| Average   | 2            | 4                | -2                     | 476            | 74                 | 25                   | 38                  | 614                      | 774                         | -160                     |